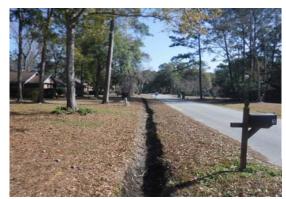

Before

During

After

0 30 60 120 180 240 Feet 1 inch = 130 feet

Prepared By: BC Stormwater Management Utility Date Print:010/23/19 File:C:\project summaries map/Lawson Road\_2020-010