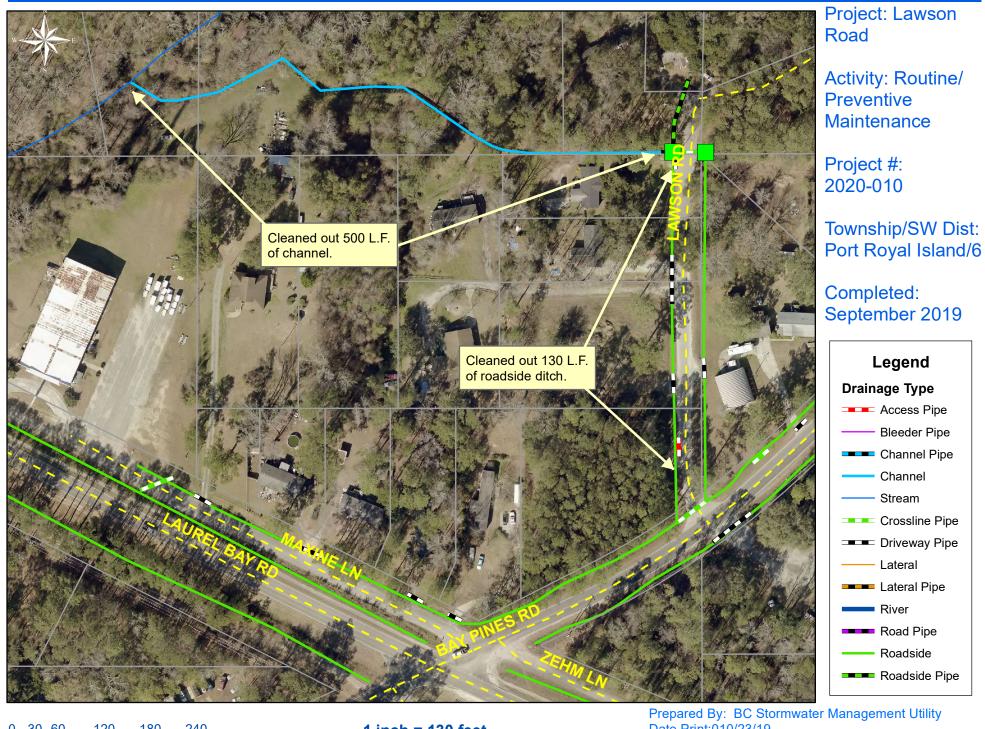

**Beaufort County Public Works** Stormwater Infrastructure

Project Summary

Project Summary: Lawson Road

## **Activity:** Routine/Preventive Maintenance **Duration:** 09/16/19-09/18/19

## Narrative Description of Project:

Project improved 630 L.F. of drainage system. Cleaned out 500 L.F. of channel and 130 L.F. of roadside ditch.

| 2020-010 / Lawson Road           | Labor | Labor      | Equipment | Material | Contractor | Indirect | Total      |
|----------------------------------|-------|------------|-----------|----------|------------|----------|------------|
|                                  | Hours | Cost       | Cost      | Cost     | Cost       | Labor    | Cost       |
| AUDIT / Audit Project            | 1.0   | \$21.79    | \$0.00    | \$0.00   | \$0.00     | \$0.00   | \$21.79    |
| CCO / Channel - cleaned out      | 80.0  | \$2,115.40 | \$242.09  | \$83.61  | \$0.00     | \$533.40 | \$2,974.50 |
| HAUL / Hauling                   | 22.0  | \$505.78   | \$311.52  | \$167.93 | \$0.00     | \$0.00   | \$985.23   |
| 2020-010 / Lawson Road Sub Total | 103.0 | \$2,642.97 | \$553.61  | \$251.54 | \$0.00     | \$533.40 | \$3,981.52 |
| Grand Total                      | 103.0 | \$2,642.97 | \$553.61  | \$251.54 | \$0.00     | \$533.40 | \$3,981.52 |

Before

During

After

0 30 60 120 180 240 Feet 1 inch = 130 feet

Prepared By: BC Stormwater Management Utility Date Print:010/23/19 File:C:\project summaries map/Lawson Road\_2020-010