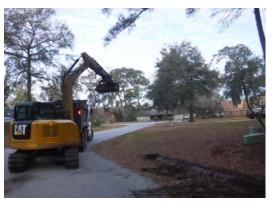

Before

During

After

0 30 60 120 180 240 Feet 1 inch = 130 feet

Prepared By: BC Stormwater Management Utility Date Print:010/23/19 File:C:\project summaries map/Lawson Road\_2020-010